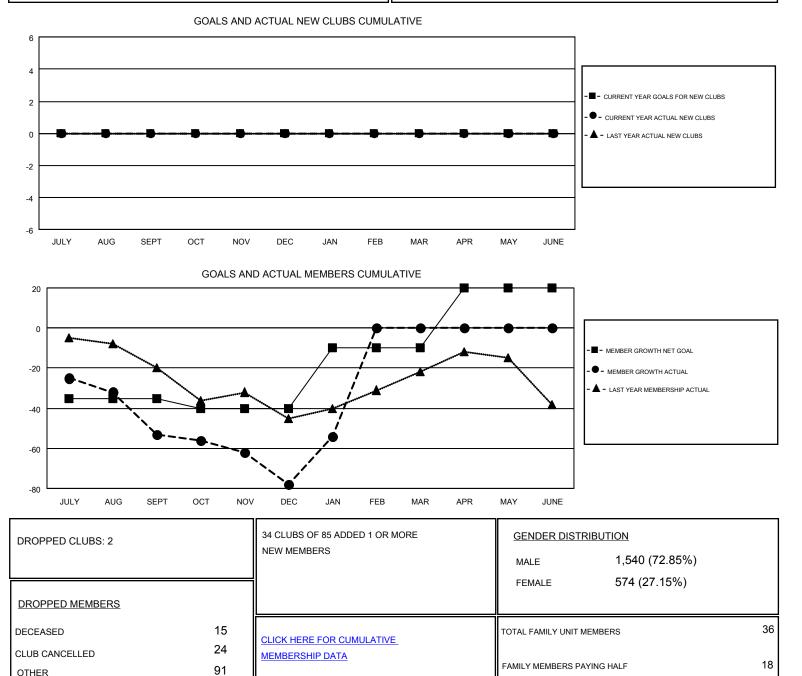

#### ANTTI FORSELL GMT

| GMT | CA       | 4 |
|-----|----------|---|
| 0   | <u> </u> |   |

| Clubs                 |               |           |               | Members<br>RESULTS FOR 2017-2018 |                           |                         |                                                    |
|-----------------------|---------------|-----------|---------------|----------------------------------|---------------------------|-------------------------|----------------------------------------------------|
| RESULTS FOR 2017-2018 |               |           |               |                                  |                           |                         |                                                    |
| QUARTER               | NEW CLUB GOAL | NEW CLUBS | DROPPED CLUBS | QUARTER                          | MEMBER GROWTH NET<br>GOAL | MEMBER GROWTH<br>ACTUAL | DROPPED<br>MEMBERS ACTUAL<br>(including transfers) |
| JULY/AUG/SEPT         | 0             | 0         | 0             | JULY/AUG/SEPT                    | -35                       | 12                      | 63                                                 |
| OCT/NOV/DEC           | 0             | 0         | 2             | OCT/NOV/DEC                      | -5                        | 40                      | 63                                                 |
| JAN/FEB/MAR           | 0             | 0         | 0             | JAN/FEB/MAR                      | 30                        | 29                      | 4                                                  |
| APR/MAY/JUNE          | 0             | 0         | 0             | APR/MAY/JUNE                     | 30                        | 0                       | 0                                                  |

130

OTHER

TOTAL

DUES